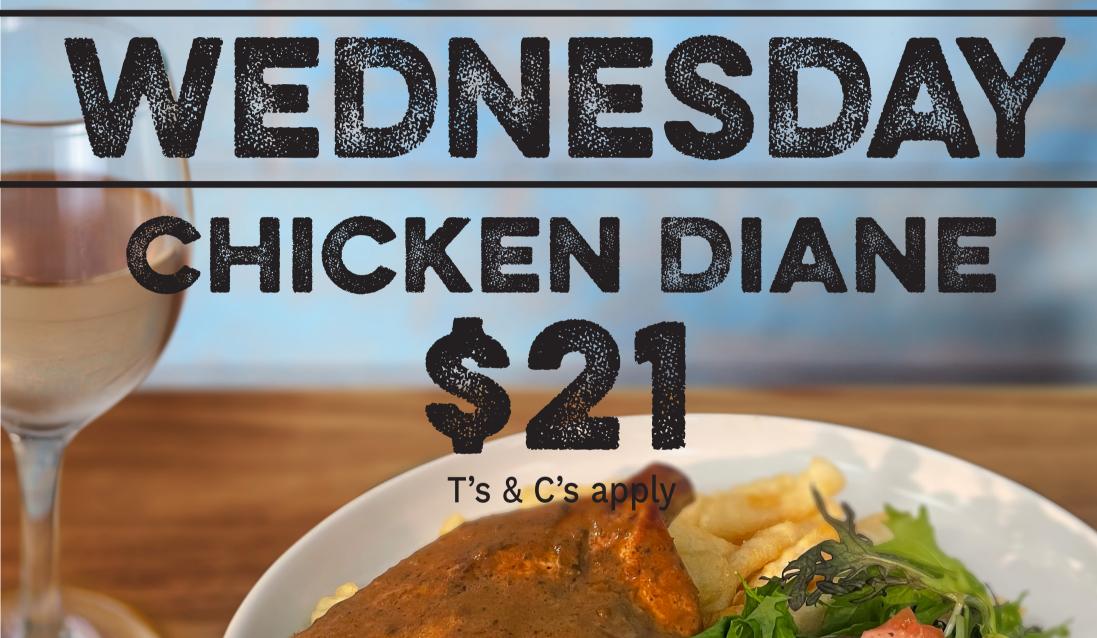

#### T's & C's apply

\*Terms and Conditions apply. One adult must spend over \$25.00 to receive one free Grom's meal. Free meal applies to a meal from the Groms menu (\$10.00). One meal per child (0-12yrs). Please visit www.breakers.kiwi or see in store for more details. Daily deals are not available on public holidays. Excludes takeaway and Delivereasy. Dine in only.