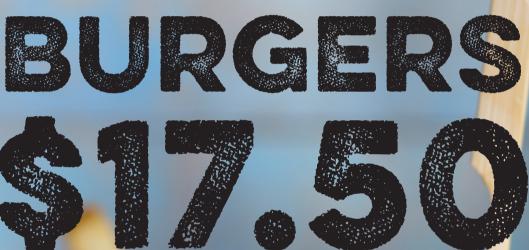

**Burger and chips** 

\*Terms and Conditions apply. Available at Taradale Breakers only. Breakers Burgers \$17.50. All burgers on the main menu will be \$17.50. This applies to the burger and chips meal only. Please visit www.breakers.kiwi or see in store for more details. Daily deals are not available on public holidays. Excludes takeaway and Delivereasy. Dine in only.